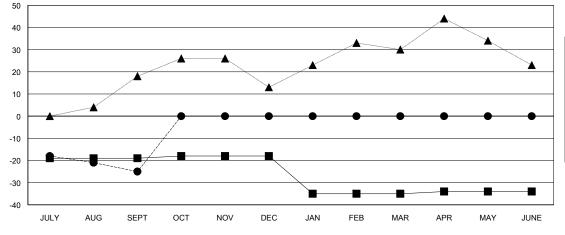

## GOALS AND ACTUAL MEMBERS CUMULATIVE

| DROPPED CLUBS: 0 |    |
|------------------|----|
| DROPPED MEMBERS  |    |
| DECEASED         | 6  |
| CLUB CANCELLED   | 0  |
| OTHER            | 41 |
| TOTAL            | 47 |