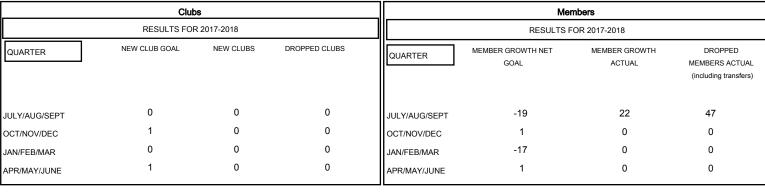

## MONTHLY MEMBERSHIP PROGRESS REPORT

District 11 A1

Results as of: 09/30/2017

## GMT: STEVE ANTON LOCATION MICHIGAN GMT CA



## GOALS AND ACTUAL NEW CLUBS CUMULATIVE



## GOALS AND ACTUAL MEMBERS CUMULATIVE





| DROPPED CLUBS: 0 |    |
|------------------|----|
| DROPPED MEMBERS  |    |
| DECEASED         | 6  |
| CLUB CANCELLED   | 0  |
| OTHER            | 41 |
| TOTAL            | 47 |

| 8 CLUBS OF 38 ADDED 1 OR MORE | <u>G</u> E |
|-------------------------------|------------|
| NEW MEMBERS                   | MA         |
|                               | FE         |
|                               | Wo         |
|                               |            |

| CLICK HERE FOR CUMULATIVE |  |
|---------------------------|--|
| MEMBERSHIP DATA           |  |
|                           |  |

| GENDER DISTRIBUTION                    |              |  |  |
|----------------------------------------|-----